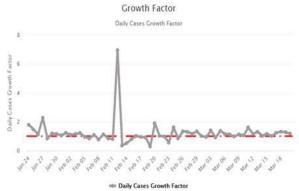

## Global statistics Covid19 (March, 21) - Growth factor declined, but...

Today's acceleration was lower tan yesterday (3.049 new cases vs 4.073). Thus acceleration factor (new cases today / new cases previous day) has declined from 1,19 to 1,12).

But it is still too early to draw conclusions.