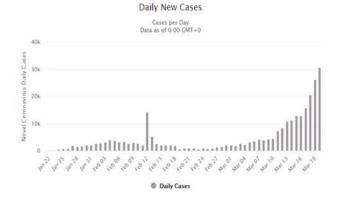

## Global statistics Covid19 (March, 21) - Growth factor declined, but...

Today's acceleration was lower tan yesterday (3.049 new cases vs 4.073). Thus acceleration factor (new cases today / new cases previous day) has declined from 1,19 to 1,12).

But it is still too early to draw conclusions.

|                                       | Yesterday      | Today          | New daily  | Yesterday's        | Acceleration        | Acceleration       |
|---------------------------------------|----------------|----------------|------------|--------------------|---------------------|--------------------|
|                                       |                |                | cases      | ,                  | vs yesterday (#)    | vs yesterday (%)   |
| Total resgistered cases (World)       | 250.735        | 279.267        | 28.532     | 25.483             | 3.049               | 12%                |
| China                                 | 80.967         | 81.008         | 41         | 39                 | 2                   | 5%                 |
| Italy                                 | 41.035         | 47.021         | 5.986      | 5.322              | 664                 | 12%                |
| Iran                                  | 18.407         | 20.610         | 2.203      | 0                  | 2.203               |                    |
| Spain                                 | 19.980         | 21.571         | 1.591      | 2.833              | -1.242              | -44%               |
| Germany                               | 16.626         | 20.046         | 3.420      | 3.543              | -123                | -3%                |
| France                                | 10.995         | 12.612         | 1.617      | 1.861              | -244                | -13%               |
| Republic of Korea                     | 8.652          | 8.799          | 147        | 87                 | 60                  | 69%                |
| Japan                                 | 963            | 1.007          | 44         | 40                 | 4                   | 10%                |
| USA<br>Switzerland                    | 14.366         | 19.774         | 5.408      | 4.902<br>1.678     | 506<br>-960         | 10%<br>-57%        |
| Norway                                | 4.898<br>1.802 | 5.616<br>1.995 | 718<br>193 | 1.078              | -960<br>23          | -57%<br>14%        |
| UK                                    | 3.269          | 3.983          | 714        | 643                | 71                  | 11%                |
| Netherlands                           | 2.460          | 2.994          | 534        | 409                | 125                 | 31%                |
| Sweden                                | 1.456          | 1.639          | 183        | 144                | 39                  | 27%                |
| Belgium                               | 2.257          | 2.815          | 558        | 462                | 96                  | 21%                |
| Denmark                               | 1.226          | 1.255          | 29         | 94                 | -65                 | -69%               |
| Austria                               | 2.203          | 2.695          | 492        | 360                | 132                 | 37%                |
| Brazil                                | 647            | 977            | 330        | 118                | 212                 | 180%               |
| Argentina                             | 144            | 158            | 14         | 67                 | -53                 | -79%               |
| Mexico                                | 128            | 203            | 75         | 10                 | 65                  | 650%               |
| Diamond Princess                      | 712            | 712            | -          | 0                  | 0                   | 0%                 |
| Turkey                                | 359            | 670            | 311        |                    |                     |                    |
| India                                 | 206            | 275            | 69         |                    |                     |                    |
| Total Recovered (World)               | 89.054         | 92.906         | 3.852      |                    |                     |                    |
| Hubei                                 | 58.382         | 58.943         | 561        |                    |                     |                    |
| Iran                                  | 5.979          | 6.745          | 766        |                    |                     |                    |
| Republic, Korea                       | 1.540          | 1.540          | -          |                    |                     |                    |
| Italy                                 | 4.440          | 4.440          | -          |                    |                     |                    |
| Spain                                 | 1.107          | 1.588          | 481        |                    |                     |                    |
| Japan                                 | 191            | 191            | -          |                    |                     |                    |
| Diamond Princess                      | 325            | 325            | -          |                    |                     |                    |
| Total Deaths (World)                  | 10.256         | 11.585         | 1.329      | Mortality Rate (co | ountries with highe | st testing schemes |
| Hubei                                 | 3.133          | 3.139          | 6          |                    |                     |                    |
| Italy                                 | 3.405          | 4.032          | 627        |                    |                     |                    |
| Iran                                  | 1.284          | 1.433          | 149        |                    |                     |                    |
| South Korea                           | 94             | 100            | 6          | South Korea        | 1,14%               |                    |
| Spain                                 | 833<br>371     | 1.093          | 260<br>79  |                    |                     |                    |
| France<br>Japan                       | 371            | 450<br>33      | 79         | Japan              | 3.28%               |                    |
| UK                                    | 137            | 177            | 40         | Japan              | 3,20%               |                    |
| Diamond Princess                      | 7              | 8              | 1          | Diamond Princess   | 1,12%               |                    |
| Turkey                                | ,              | 9              |            | Diamona i inicess  | 1,1270              |                    |
| ,                                     |                |                |            |                    |                     |                    |
| Closed Cases                          |                |                | 104.491    |                    |                     |                    |
| Active cases (World)                  |                |                | 174.776    |                    |                     |                    |
| Total Recovered over Total registered |                |                | 33,3%      |                    |                     |                    |
|                                       |                |                |            |                    |                     |                    |