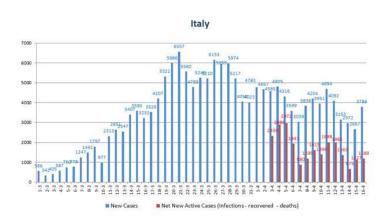

# Flash Note: 16/04/2020

#### Alex Fusté

@AlexfusteAlex alex.fuste@andbank.com

### Italy, Spain, USA, World – Covid dynamics



ITALY



## SPAIN



Daily Cases Daily Active Cases (Infections - recovered - deaths)





### USA

Data obtained at 8:00pm and compared with yesterday's data at the same time.

Soaring death toll has been fueled by adding near 4.000 people who weren't tested for Covid-19 but are presumed to have died from it.

Bill de Blasio, New York City's mayor, admitted many people who died at home or in nursing homes were not included.

Oxiris Barbot, the city's health commissioner said that they are "focused on ensuring that every New Yorker who died because of Covid-19 gets counted."







### WORLD

| Total resgistered cases (World) |            |            |         | Daily Change            | vs vesterdav (#) | vs yesterday (%)  |
|---------------------------------|------------|------------|