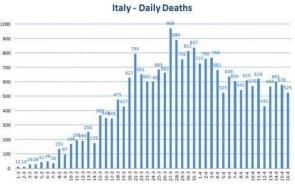

# Flash Note: 16/04/2020

#### Alex Fusté

@AlexfusteAlex alex.fuste@andbank.com

### Italy, Spain, USA, World – Covid dynamics



ITALY



## SPAIN



Daily Cases Daily Active Cases (Infections - recovered - deaths)





### USA

Data obtained at 8:00pm and compared with yesterday's data at the same time.

Soaring death toll has been fueled by adding near 4.000 people who weren't tested for Covid-19 but are presumed to have died from it.

Bill de Blasio, New York City's mayor, admitted many people who died at home or in nursing homes were not included.

Oxiris Barbot, the city's health commissioner said that they are "focused on ensuring that every New Yorker who died because of Covid-19 gets counted."







### WORLD

| Total resgistered cases (World) |            |            |         | Daily Change            | vs vesterdav (#) | vs yesterday (%)  |
|---------------------------------|------------|------------|---------