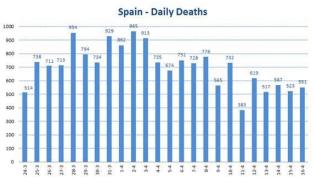

# Flash Note: 16/04/2020

#### Alex Fusté

@AlexfusteAlex alex.fuste@andbank.com

### Italy, Spain, USA, World – Covid dynamics



ITALY



## SPAIN



Daily Cases Daily Active Cases (Infections - recovered - deaths)





### USA

Data obtained at 8:00pm and compared with yesterday's data at the same time.

Soaring death toll has been fueled by adding near 4.000 people who weren't tested for Covid-19 but are presumed to have died from it.

Bill de Blasio, New York City's mayor, admitted many people who died at home or in nursing homes were not included.

Oxiris Barbot, the city's health commissioner said that they are "focused on ensuring that every New Yorker who died because of Covid-19 gets counted."







### WORLD

| Total resgistered cases (World) |            |            |         | Daily Change            | vs vesterdav (#) | vs yesterday (%)  |
|---------------------------------|------------|------------|---------|-------------------------|------------------|-------------------|
|