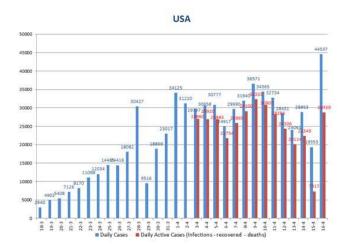

### USA

Data obtained at 8:00pm and compared with yesterday's data at the same time.

Soaring death toll has been fueled by adding near 4.000 people who weren't tested for Covid-19 but are presumed to have died from it.

Bill de Blasio, New York City's mayor, admitted many people who died at home or in nursing homes were not included.

Oxiris Barbot, the city's health commissioner said that they are "focused on ensuring that every New Yorker who died because of Covid-19 gets counted."