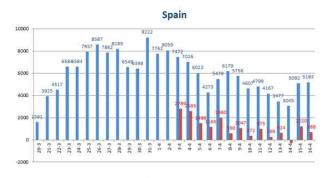

# Flash Note: 16/04/2020

#### Alex Fusté

@AlexfusteAlex alex.fuste@andbank.com

### Italy, Spain, USA, World – Covid dynamics



ITALY



## SPAIN



Daily Cases Daily Active Cases (Infections - recovered - deaths)





### USA

Data obtained at 8:00pm and compared with yesterday's data at the same time.

Soaring death toll has been fueled by adding near 4.000 people who weren't tested for Covid-19 but are presumed to have died from it.

Bill de Blasio, New York City's mayor, admitted many people who died at home or in nursing homes were not included.

Oxiris Barbot, the city's health commissioner said that they are "focused on ensuring that every New Yorker who died because of Covid-19 gets counted."







### WORLD

| Total resgistered cases (World) |            |            |         | Daily Change            | vs vesterdav (#) | vs yesterday (%)  |
|---------------------------------|------------|------------|---------|-----------