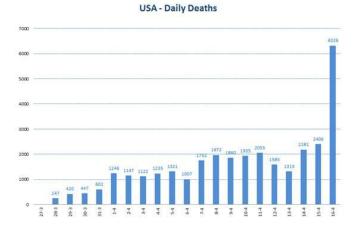

### USA

Data obtained at 8:00pm and compared with yesterday's data at the same time.

Soaring death toll has been fueled by adding near 4.000 people who weren't tested for Covid-19 but are presumed to have died from it.

Bill de Blasio, New York City's mayor, admitted many people who died at home or in nursing homes were not included.

Oxiris Barbot, the city's health commissioner said that they are "focused on ensuring that every New Yorker who died because of Covid-19 gets counted."