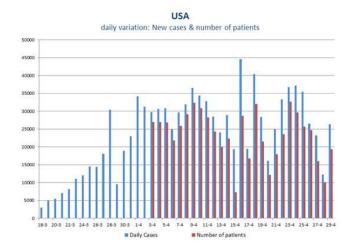

# Flash Note: 30/04/2020

#### Alex Fusté

@AlexfusteAlex alex.fuste@andbank.com

## Italy, Spain, USA, World - Covid dynamics

#### **ITALY**



#### **SPAIN**



This document has been produced by Andbank, mainly for internal distribution and professional investors. This document should not be considered as investment advice or recommendation to buy any asset, product or strategy. References to any issuer or security, are not intended as any recommendation to buy or sell such securities.



### **USA**







#### **WORLD**

|                                 | Yesterday          | Today              | Daily Change        | Yesterday's<br>Daily Change | Acceleration vs yesterday (#) | Acceleration vs yesterday (%) |
|---------------------------------|--------------------|--------------------|---------------------|-----------------------------|-------------------------------|-------------------------------|
| Total resgistered cases (World) | 3.110.974          | 3.188.596          | 77.622              | <u>86.318</u>               | <u>-8.696</u>                 | <u>-10%</u>                   |
| USA                             | 1.022.537          | 1.048.834          | 26.297              | 36.756                      | -10.459                       | -28%                          |
|