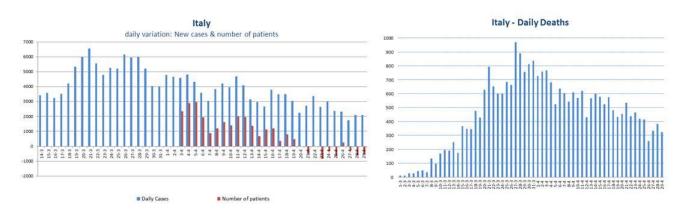

# Flash Note: 30/04/2020

#### Alex Fusté

@AlexfusteAlex alex.fuste@andbank.com

## Italy, Spain, USA, World - Covid dynamics

#### **ITALY**



#### **SPAIN**



This document has been produced by Andbank, mainly for internal distribution and professional investors. This document should not be considered as investment advice or recommendation to buy any asset, product or strategy. References to any issuer or security, are not intended as any recommendation to buy or sell such securities.



### **USA**







#### **WORLD**

|                                 | Yesterday          | Today              | Daily Change        | Yesterday's<br>Daily Change | Acceleration vs yesterday (#) | Acceleration vs yesterday (%) |
|---------------------------------|--------------------|--------------------|---------------------|-----------------------------|-------------------------------|-------------------------------|
| Total resgistered cas