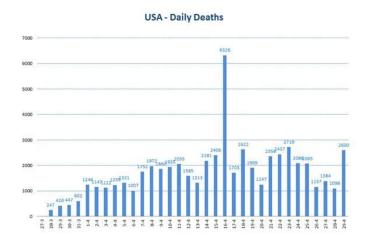

# Flash Note: 30/04/2020

#### Alex Fusté

@AlexfusteAlex alex.fuste@andbank.com

## Italy, Spain, USA, World - Covid dynamics

#### **ITALY**



#### **SPAIN**



This document has been produced by Andbank, mainly for internal distribution and professional investors. This document should not be considered as investment advice or recommendation to buy any asset, product or strategy. References to any issuer or security, are not intended as any recommendation to buy or sell such securities.



### **USA**







#### **WORLD**

|                                 | Yesterday          | Today              | Daily Change        | Yesterday's<br>Daily Change | Acceleration vs yesterday (#) | Acceleration vs yesterday (%) |
|---------------------------------|--------------------|--------------------|---------------------|-----------------------------|-------------------------------|-------------------------------|
| Total resgistered cases (World) | 3.110.974          | 3.188.596          | 77.622              | <u>86.318</u>               | <u>-8.696</u>                 | <u>-10%</u>                   |
| USA                             | 1.022.537          | 1.048.834          | 26.297              | 36.756                      | -10.459                       | -28%                          |
| It