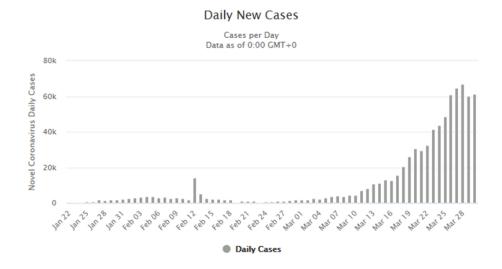

## Italia - Siguen los buenos datos (lentamente)

|                                       | Yesterday        | Today            | New daily<br>cases | Yesterday's<br>newcases | Acceleration<br>vs yesterday (#) | Acceleration vs yesterday (%) |
|---------------------------------------|------------------|------------------|--------------------|-------------------------|----------------------------------|-------------------------------|
| Total resgistered cases (World)       | 752.854          | 823.566          | 70.712             | 48.354                  | 22.358                           | <u>46%</u>                    |
| USA                                   | 151.963          | 174.980          | 23.017             | 18.869                  | 4.148                            | 22%                           |
| Italy                                 | 101.769          | 105.792          | 4.023              | 4.050                   | -27                              | -1 %                          |
| China                                 | 81.470           | 81.518           | 48                 | 31                      | 17                               | 55%                           |
| Spain                                 | 85.195           | 94.417           | 9.222              | 6.398                   | 2.824                            | 44%                           |
| Germany                               | 63.929           | 68.180           | 4.251              | 3.270                   | 981                              | 30%                           |
| France                                | 40.174           | 44.550           | 4.376              | 2.599                   | 1.777<br>-76                     | 68%                           |
| Iran<br>UK                            | 41.495<br>22.141 | 44.605<br>25.150 | 3.110<br>3.009     | 3.186<br>2.619          | 390                              | -2%<br>15%                    |
| Switzerland                           | 15.760           | 16.186           | 426                | 931                     | -505                             | -54%                          |
| Republic, Korea                       | 9.661            | 9.786            | 125                | 78                      | 47                               | 60%                           |
| Turkey                                | 10.827           | 10.827           | -                  | 1.610                   | -1.610                           | -100%                         |
| Israel                                | 4.347            | 4.831            | 484                | 482                     | 2                                | 0%                            |
| Brazil                                | 4.371            | 4.685            | 314                | 467                     | -153                             | -33%                          |
| Luxembourg                            | 1.988            | 2.178            | 190                | 38                      | 152                              | 400%                          |
| Japan                                 | 1.866            | 1.953            | 87                 | 173                     | -86                              | -50%                          |
| India                                 | 1.071            | 1.251            | 180                | 47                      | 133                              | 283%                          |
| Mexico                                | 993              | 1.094            | 101                | 109                     | -8                               | -7 %                          |
| Argentina                             | 820              | 966              | 146                | 75                      | 71                               | 95%                           |
| Diamond Princess                      | 712              | 712              | -                  | 0                       | 0                                |                               |
| Hong Kong                             | 642              | 714              | 72                 | 1                       | 71                               | 7100%                         |
| Andorra                               | 334              | 404              | 70                 | 0                       | 70                               |                               |
| Uruguay                               | 310              | 320              | 10                 | 6                       | 4                                | 67%                           |
| Total Recovered (World)               | 158.722          | 174.350          | 15.628             | % Recovered             | over Total cases                 |                               |
|                                       |                  |                  |                    |                         | over rotal cases                 |                               |
| USA                                   | 5.211            | 6.241            | 1.030              | 3,6%                    |                                  |                               |
| Italy<br>China                        | 14.620<br>75.700 | 15.729<br>76.052 | 1.109<br>352       | 14,9%<br><b>93,3%</b>   |                                  |                               |
| Spain                                 | 16.780           | 19.259           | 2.479              | 20,4%                   |                                  |                               |
| Germany                               | 9.211            | 15.824           | 6.613              | 23,2%                   |                                  |                               |
| France                                | 7.202            | 7.927            | 725                | 17,8%                   |                                  |                               |
| Iran                                  | 13.911           | 14.656           | 745                | 32,9%                   |                                  |                               |
| UK                                    | 135              | 135              | -                  | 0,5%                    |                                  |                               |
| Switzerland                           | 1.823            | 1.823            | -                  | 11,3%                   |                                  |                               |
| Republic, Korea                       | 5.228            | 5.408            | 180                | 55,3%                   |                                  |                               |
| Turkey                                | 105              | 162              | 57                 | 1,5%                    |                                  |                               |
| Israel                                | 134              | 163              | 29                 | 3,4%                    |                                  |                               |
| Brazil                                | 120              | 127              | 7                  | 2,7%                    |                                  |                               |
| Luxembourg                            | 40               | 80               | 40                 | 3,7%                    |                                  |                               |
| Japan                                 | 424              | 424              | - 2                | 21,7%                   |                                  |                               |
| India<br>Mexico                       | 100<br>35        | 102<br>35        |                    | 8,2%<br>3,2%            |                                  |                               |
| Diamond Princess                      | 603              | 603              | -                  | 84,7%                   |                                  |                               |
| Argentina                             | 228              | 240              | 12                 | 24,8%                   |                                  |                               |
| Hong Kong                             | 118              | 128              | 10                 | 17,9%                   |                                  |                               |
| Andorra                               | 6                | 10               | 4                  | 2,5%                    |                                  |                               |
| Uruguay                               | -                | -                | -                  | 0,0%                    |                                  |                               |
|                                       |                  |                  |                    |                         |                                  |                               |
| Total Deaths (World)                  | 36.230           | 40.643           | 4.413              | Mortality Rate          |                                  |                               |
| USA                                   | 2.810            | 3.412            | 602                | 1,95%                   |                                  |                               |
| Italy                                 | 11.591           | 12.428           | 837                | 11,75%                  |                                  |                               |
| China                                 | 3.304            | 3.305            | 1                  | 4,05%                   |                                  |                               |
| Spain                                 | 7.340            | 8.269            | 929                | 8,76%                   |                                  |                               |
| Germany                               | 560              | 682              | 122                | 1,00%                   |                                  |                               |
| France                                | 2.606            | 3.024            | 418                | 6,79%                   |                                  |                               |
| Iran                                  | 2.757            | 2.898            | 141                | 6,50%                   |                                  |                               |
| UK<br>Outstand and                    | 1.408            | 1.789            | 381                | 7,11%                   |                                  |                               |
| Switzerland                           | 348              | 395              | 47                 | 2,44%                   |                                  |                               |
| Republic, Korea                       | 158<br>168       | 162<br>168       | 4                  | 1,66%                   |                                  |                               |
| Turkey<br>Israel                      | 16               | 17               | 1                  | 1,55%<br>0,35%          |                                  |                               |
| Brazil                                | 141              | 168              | 27                 | 3,59%                   |                                  |                               |
| Luxembourg                            | 22               | 23               | 1                  | 1,06%                   |                                  |                               |
| Japan                                 | 54               | 56               | 2                  | 2,87%                   |                                  |                               |
| India                                 | 29               | 32               | 3                  | 2,56%                   |                                  |                               |
| Mexico                                | 20               | 28               | 8                  | 2,56%                   |                                  |                               |
| Diamond Princess                      | 10               | 10               |                    | 1,40%                   |                                  |                               |
| Argentina                             | 22               | 26               | 4                  | 2,69%                   |                                  |                               |
| Hong Kong                             | 4                | 4                | -                  | 0,56%                   |                                  |                               |
| Andorra                               | 7                | 10               | 3                  | 2,48%                   |                                  |                               |
| Uruguay                               | 1                | 1                | -                  | 0,31%                   |                                  |                               |
| Closed Cases                          |                  |                  | 214.993            |                         |                                  |                               |
| Active cases (World)                  |                  |                  | 608.573            |                         |                                  |                               |
| Total Recovered over Total registered |                  |                  | 21,2%              |                         |                                  |                               |