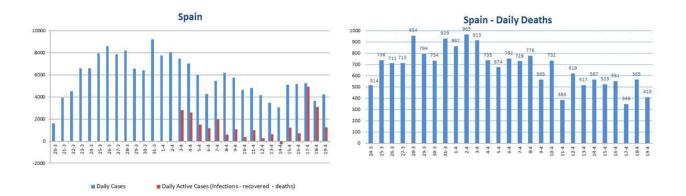

# Flash Note: 19/04/2020

#### Alex Fusté

@AlexfusteAlex alex.fuste@andbank.com

# Italy, Spain, USA, World - Covid dynamics

# **ITALY**



#### **SPAIN**





# USA







### **WORLD**

|                                 | Yesterday          | Today     | Daily Change    | Yesterday's<br>Daily Change | Acceleration    | Acceleration vs yesterday (%) |
|---------------------------------|--------------------|-----------|-----------------|-----------------------------|-----------------|-------------------------------|
| Total resgistered cases (World) | 2.306.588          | 2.387.502 | 80.914          | 92.208                      | -11.294         | -12%                          |
| USA                             |                    | 755.162   |                 | <u>92.200</u><br>40.425     |                 | -30%                          |
|                                 | 726.856<br>175.925 | 178.972   | 28.306<br>3.047 | 3.491