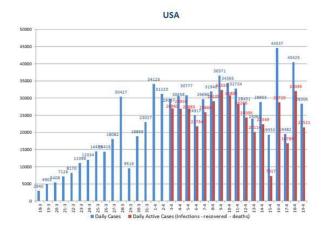

# Flash Note: 19/04/2020

#### Alex Fusté

@AlexfusteAlex alex.fuste@andbank.com

# Italy, Spain, USA, World - Covid dynamics

# **ITALY**



#### **SPAIN**





# USA







### **WORLD**

|                                 | Yesterday          | Today     | Daily Change    | Yesterday's<br>Daily Change | Acceleration    | Acceleration vs yesterday (%) |
|---------------------------------|--------------------|-----------|-----------------|-----------------------------|-----------------|-------------------------------|
| Total resgistered cases (World) | 2.306.588          | 2.387.502 | 80.914          | 92.208                      | -11.294         | -12%                          |
| USA                             |                    | 755.162   |                 | <u>92.200</u><br>40.425     |                 | -30%                          |
|                                 | 726.856<br>175.925 | 178.972   | 28.306<br>3.047 | 3.491