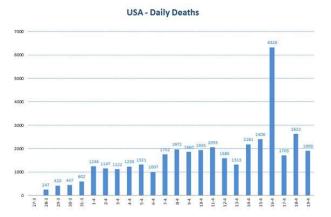

# Flash Note: 19/04/2020

#### Alex Fusté

@AlexfusteAlex alex.fuste@andbank.com

# Italy, Spain, USA, World - Covid dynamics

# **ITALY**



#### **SPAIN**





# USA







### **WORLD**

|                                 | Yesterday          | Today     | Daily Change    | Yesterday's<br>Daily Change | Acceleration    | Acceleration vs yesterday (%) |
|---------------------------------|--------------------|-----------|-----------------|-----------------------------|-----------------|-------------------------------|
| Total resgistered cases (World) | 2.306.588          | 2.387.502 | 80.914          | 92.208                      | -11.294         | -12%                          |
| USA                             |                    | 755.162   |                 | <u>92.200</u><br>40.425     |                 | -30%                          |
|                                 | 726.856<br>175.925 | 178.972   | 28.306<br>3.047 | 3.491