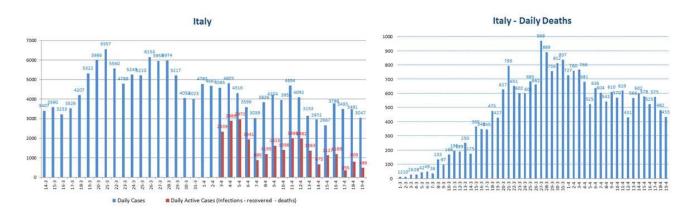

# Flash Note: 19/04/2020

#### Alex Fusté

@AlexfusteAlex alex.fuste@andbank.com

# Italy, Spain, USA, World - Covid dynamics

# **ITALY**



#### **SPAIN**





# USA







### **WORLD**

|                                 | Yesterday          | Today     | Daily Change    | Yesterday's<br>Daily Change | Acceleration    | Acceleration vs yesterday (%) |
|---------------------------------|--------------------|-----------|-----------------|-----------------------------|-----------------|-------------------------------|
| Total resgistered cases (World) | 2.306.588          | 2.387.502 | 80.914          | 92.208                      | -11.294         | -12%                          |
| USA                             |                    | 755.162   |                 | <u>92.200</u><br>40.425     |                 | -30%                          |
|                                 | 726.856<br>175.925 | 178.972   | 28.306<br>3.0