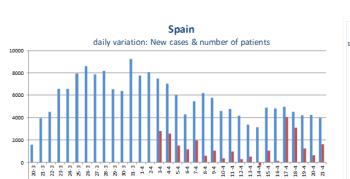

# **Flash Note:** 21/04/2020

## Alex Fusté

@AlexfusteAlex alex.fuste@andbank.com

## Italy, Spain, USA, World - Covid dynamics







Daily Cases



Daily Cases

-2000

Number of patients

This document has been produced by Andbank, mainly for internal distribution and professional investors. This document should not be considered as investment advice or recommendation to buy any asset, product or strategy. References to any issuer or security, are not intended as any recommendation to buy or sell such securities.

**SPAIN** 

Number of patients



### USA





This document has been produced by Andbank, mainly for internal distribution and professional investors. This document should not be considered as investment advice or recommendation to buy any asset, product or strategy. References to any issuer or security, are not intended as any recommendation to buy or sell such securities.



## WORLD

|