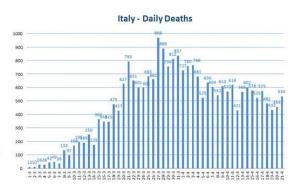

## Italy, Spain, USA, World - Covid dynamics

Daily Cases

Daily Cases

-2000

Number of patients

This document has been produced by Andbank, mainly for internal distribution and professional investors. This document should not be considered as investment advice or recommendation to buy any asset, product or strategy. References to any issuer or security, are not intended as any recommendation to buy or sell such securities.