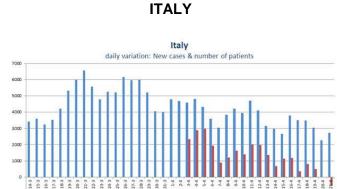

## Italy, Spain, USA, World - Covid dynamics

Daily Cases

Daily Cases

-2000

Number of patients

This document has been produced by Andbank, mainly for internal distribution and professional investors. This document should not be considered as investment advice or recommendation to buy any asset, product or strategy. References to any issuer or security, are not intended as any recommendation to buy or sell such securities.