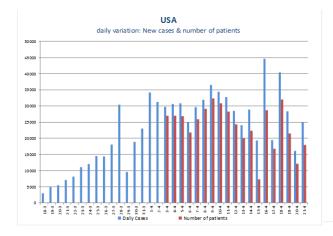

## Italy, Spain, USA, World - Covid dynamics

Daily Cases

Daily Cases

-2000

Number of patients

This document has been produced by Andbank, mainly for internal distribution and professional investors. This document should not be considered as investment advice or recommendation to buy any asset, product or strategy. References to any issuer or security, are not intended as any recommendation to buy or sell such securities.

### USA

This document has been produced by Andbank, mainly for internal distribution and professional investors. This document should not be considered as investment advice or recommendation to buy any asset, product or strategy. References to any issuer or security, are not intended as any recommendation to buy or sell such securities.