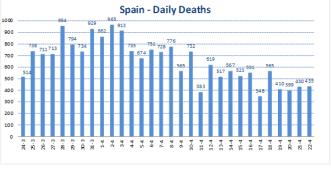

# Flash Note: 22/04/2020

#### **Alex Fusté**

@AlexfusteAlex alex.fuste@andbank.com

# Italy, Spain, USA, World - Covid dynamics

#### **ITALY**



#### **SPAIN**







## USA







### **WORLD**

|                                 | Yesterday    | Today        | Daily Change | Yesterday's<br>Daily Change | Acceleration vs yesterday (#) | Acceleration vs yesterday (%) |
|---------------------------------|--------------|--------------|--------------|-----------------------------|-------------------------------|-------------------------------|
| Total resgistered cases (World) | 2.536.250    | 2.609.100    | 72.850       | 83.811                      | -10.961                       | <u>-13%</u>                   |
| USA                             | 796.100      | 829.392      | 33.292       | 24.884                      | 8.408                         | 34%                           |
| Italy                           | 183.957      | 187.327      | 3