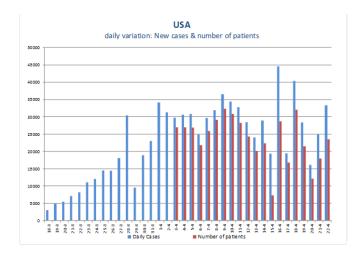

# Flash Note: 22/04/2020

#### **Alex Fusté**

@AlexfusteAlex alex.fuste@andbank.com

# Italy, Spain, USA, World - Covid dynamics

#### **ITALY**



#### **SPAIN**







## USA







### **WORLD**

|                                 | Yesterday    | Today        | Daily Change | Yesterday's<br>Daily Change | Acceleration vs yesterday (#) | Acceleration vs yesterday (%) |
|---------------------------------|--------------|--------------|--------------|-----------------------------|-------------------------------|-------------------------------|
| Total resgistered cases (World) | 2.536.250    | 2.609.100    | 72.850       | 83.811                      | -10.961                       | <u>-13%</u>                   |
| USA                             | 796.100      | 829.392      | 33.292       | 24.884                      | 8.408                         | 34%                           |
| Italy                           | 183.957      | 187.327      | 3.370