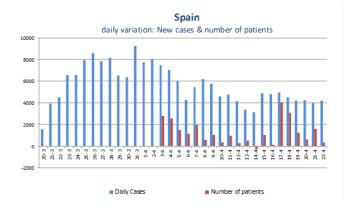

# Flash Note: 22/04/2020

#### **Alex Fusté**

@AlexfusteAlex alex.fuste@andbank.com

# Italy, Spain, USA, World - Covid dynamics

#### **ITALY**



#### **SPAIN**







## USA







### **WORLD**

|                                 | Yesterday    | Today        | Daily Change | Yesterday's<br>Daily Change | Acceleration vs yesterday (#) | Acceleration vs yesterday (%) |
|---------------------------------|--------------|--------------|--------------|-----------------------------|-------------------------------|-------------------------------|
| Total resgistered cases (World) | 2.536.250    | 2.609.100    | 72.850       | 83.811                      | -10.961                       | <u>-13%</u>                   |
| USA                             | 796.100      | 829.392      | 33.292       | 24.884                      | 8.408                         | 34%                           |
| Italy                           | 183.957      | 187.327      |