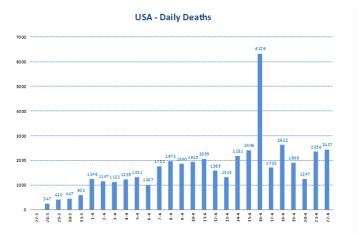

# Flash Note: 22/04/2020

#### **Alex Fusté**

@AlexfusteAlex alex.fuste@andbank.com

# Italy, Spain, USA, World - Covid dynamics

#### **ITALY**



#### **SPAIN**







## USA







### **WORLD**

|                                 | Yesterday    | Today        | Daily Change | Yesterday's<br>Daily Change | Acceleration vs yesterday (#) | Acceleration vs yesterday (%) |
|---------------------------------|--------------|--------------|--------------|-----------------------------|-------------------------------|-------------------------------|
| Total resgistered cases (World) | 2.536.250    | 2.609.100    | 72.850       | 83.811                      | -10.961                       | <u>-13%</u>                   |
| USA                             | 796.100      | 829.392      | 33.292       | 24.884                      | 8.408                         | 34%                           |
| Italy                           | 183.957      | 187.327      | 3.370        |