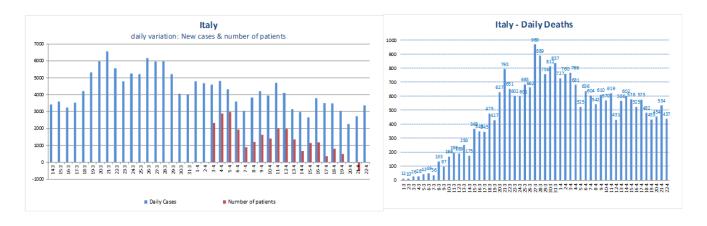

# Flash Note: 22/04/2020

#### **Alex Fusté**

@AlexfusteAlex alex.fuste@andbank.com

# Italy, Spain, USA, World - Covid dynamics

#### **ITALY**



#### **SPAIN**







## USA







### **WORLD**

|                                 | Yesterday    | Today        | Daily Change | Yesterday's<br>Daily Change | Acceleration vs yesterday (#) | Acceleration vs yesterday (%) |
|---------------------------------|--------------|--------------|--------------|-----------------------------|-------------------------------|-------------------------------|
| Total resgistered cases (World) | 2.536.250    | 2.609.100    | 72.850       | 83.811                      | -10.961                       | <u>-13%</u>                   |
| USA                             | 796.100      | 829.392      | 33.292       | 24.884                      | 8.408                         | 34%                           |
| Italy                           | 183.957