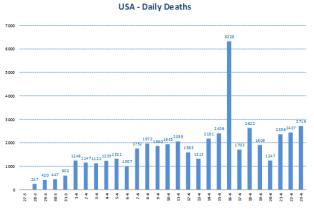

# USA

Also, disappointing figures today. Looking at the series for this country, it seems that pandemic control is still a long way off.

#### Bad news!