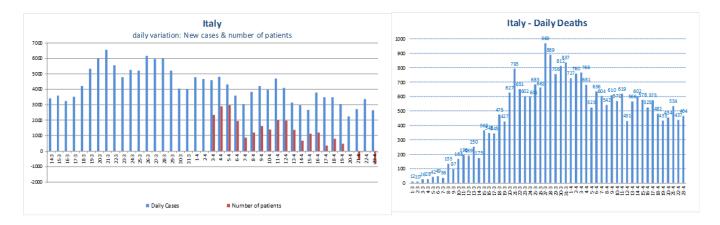

### ITALY

Fourth day in a row with the number of patients decreasing and the trend is not due to the number of deaths, but rather to the fact that the recovered patients totaled 3,033 on the day, while the new infections totaled 2,646.