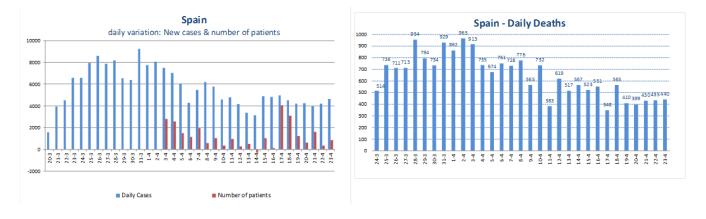

### SPAIN

In just one word: Bad. Something is not being done well, after 1.5 months of confinement, the number of new daily cases is still too high (> 4000s), and the country has been stagnant around the same number for 10 days. The number of active patients has not yet started to decrease.