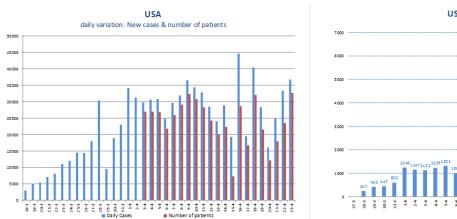

# USA

Also, disappointing figures today. Looking at the series for this country, it seems that pandemic control is still a long way off.

#### Bad news!