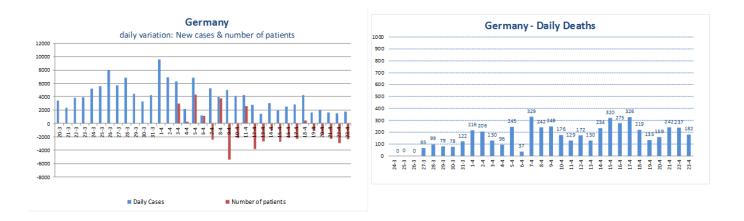

#### GERMANY

Spectacular.

Encouraging figures again. Almost two weeks reducing the number of active patients, at a rate of> 2,000 daily.

Is it too much to ask that the rest of countries simply imitate those who achieve satisfactory results?